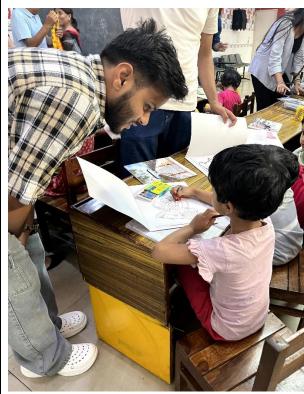

#### **Activities**

- Project S.E.V.A. organized an interactive session at the Orphanage, during which we engaged with the staff who ran the facility. A storytelling session ensued, during which they recounted tales of the children residing there. Following this, we interacted with the children, distributing fruits, lunchboxes, and stationary items.
- Project S.E.V.A. successfully established a comprehensive platform at Matrichhaya Children's Orphanage. Through engaging sessions, it brought immense joy and happiness to their lives, fostering a positive and uplifting atmosphere within the orphanage.

### **Pictures (Attach Five Photos)**