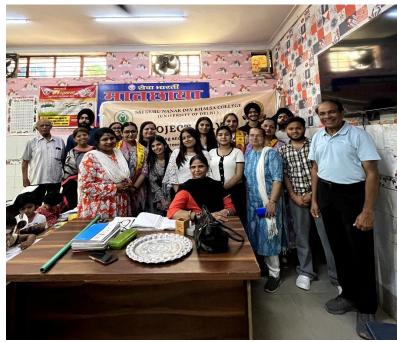

#### **Activities**

- Project S.E.V.A. organized an interactive session at the Orphanage, during which we engaged with the staff who ran the facility. A storytelling session ensued, during which they recounted tales of the children residing there. Following this, we interacted with the children, distributing fruits, lunchboxes, and stationary items.
- Project S.E.V.A. successfully established a comprehensive platform at Matrichhaya Children's Orphanage. Through engaging sessions, it brought immense joy and happiness to their lives, fostering a positive and uplifting atmosphere within the orphanage.

#### Main Ideas

- Project S.E.V.A. recently undertook a heartfelt mission to uplift spirits at Matrichhaya Children's Orphanage, where our aim was to bring joy to the lives of underprivileged children through meaningful engagement and support.
- During our visit, we spent quality time with the children and were moved by the genuine smiles on their faces.
- Our time at Matrichhaya Children's Orphanage was unforgettable, filled with laughter and joy as we shared meaningful moments with these incredible children. This reaffirmed our strong belief in the transformative power of compassion and kindness, highlighting the profound impact we could make in the lives of others.

### **Pictures (Attach Five Photos)**