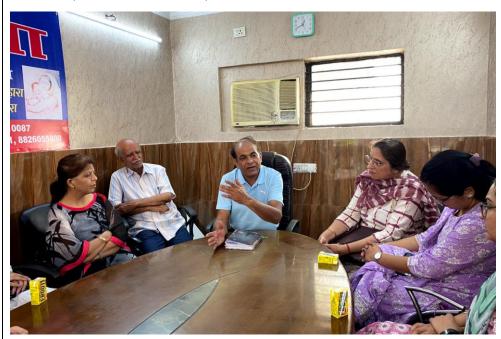

#### **Activities**

- Project S.E.V.A. organized an interactive session at the Orphanage, during which we engaged with the staff who ran the facility. A storytelling session ensued, during which they recounted tales of the children residing there. Following this, we interacted with the children, distributing fruits, lunchboxes, and stationary items.
- Project S.E.V.A. successfully established a comprehensive platform at Matrichhaya Children's Orphanage. Through engaging sessions, it brought immense joy and happiness to their lives, fostering a positive and uplifting atmosphere within the orphanage.

### **Pictures (Attach Five Photos)**