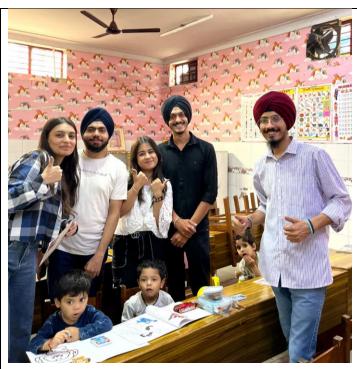

#### **Activities**

- Project S.E.V.A. organized an interactive session at the Orphanage, during which we engaged with the staff who ran the facility. A storytelling session ensued, during which they recounted tales of the children residing there. Following this, we interacted with the children, distributing fruits, lunchboxes, and stationary items.
- Project S.E.V.A. successfully established a comprehensive platform at Matrichhaya Children's Orphanage. Through engaging sessions, it brought immense joy and happiness to their lives, fostering a positive and uplifting atmosphere within the orphanage.

#### Main Ideas

- Project S.E.V.A. recently undertook a heartfelt mission to uplift spirits at Matrichhaya Children's Orphanage, where our aim was to bring joy to the lives of underprivileged children through meaningful engagement and support.
- During our visit, we spent quality time with the children and were moved by the genuine smiles on their faces.
- Our time at Matrichhaya Children's Orphanage was unforgettable, filled with laughter and joy as we shared meaningful moments with these incredible children. This reaffirmed our strong belief in the transformative power of compassion and kindness, highlighting the profound impact we could make in the lives of others.

### **Pictures (Attach Five Photos)**