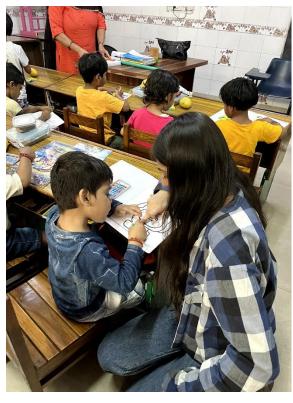

#### **Activities**

- Project S.E.V.A. organized an interactive session at the Orphanage, during which we engaged with the staff who ran the facility. A storytelling session ensued, during which they recounted tales of the children residing there. Following this, we interacted with the children, distributing fruits, lunchboxes, and stationary items.
- Project S.E.V.A. successfully established a comprehensive platform at Matrichhaya Children's Orphanage. Through engaging sessions, it brought immense joy and happiness to their lives, fostering a positive and uplifting atmosphere within the orphanage.

#### Main Ideas

- Project S.E.V.A. recently undertook a heartfelt mission to uplift spirits at Matrichhaya Children's Orphanage, where our aim was to bring joy to the lives of underprivileged children through meaningful engagement and support.
- During our visit, we spent quality time with the children and were moved by the genuine smiles on their faces.
- Our time at Matrichhaya Children's Orphanage was unforgettable, filled with laughter and joy as we shared meaningful moments with these incredible children. This reaffirmed our strong belief in the transformative power of compassion and kindness, highlighting the profound impact we could make in the lives of others.

### **Pictures (Attach Five Photos)**